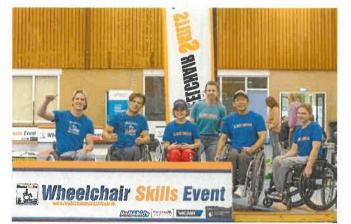

## Wheelchair skills Events

In 2023 organiseerde WST meerdere skills events in diverse varianten. In 2023 waren we ook weer onderdeel van de Urban Sports week in Amsterdam. Ook waren onze trainers de sfeermakers op het skills event van DRS in Berlijn. In de stromende regen hadden we dit jaar voor de derde keer Wageningen on Wheels een mini skills event waren lokale skaters en steppers een gecombineerd event hebben met rolstoelers. We organiseerden i.s.m. de gemeente Amsterdam een sportmarkt.

De Highlights van dit jaar waren de sportmarkt die we i.s.m. Gemeente Amsterdam. inspiratiedagen die we organiseerden. Opdrachtgevers waren onder andere Nijntje Museum, Gelderse Sportfederatie, Hogeschool Utrecht, World Servants, Haagse Hogeschool Hogeschool Windesheim, ROC Amsterdam, Pieter Zandt College, Lyme vereniging, Uniek Sporten Gelderland, Iedereen kan sporten Limburg, Huis voor de Sport Groningen, Stichting BEN, SBH Nederland, Mega Wandel Marathon Het